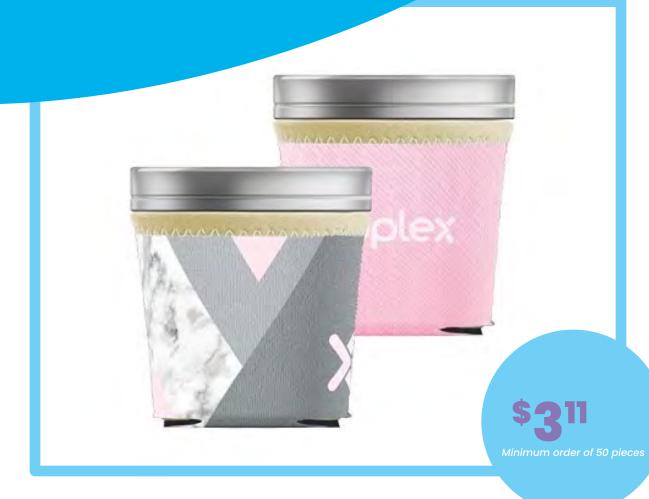

## ICE CREAM PINT SLEEVE

If you dream of ice cream, no matter the time of year, then we have a pretty sweet deal for you! This Ice Cream Pint Sleeve is designed to not only keep your delicious treat ice cold, but the neoprene construction is also designed to keep your hands from freezing over while you enjoy it! Every sleeve fits most ice cream pints, which means you can enjoy the whole container in a single sitting and there will be no judgment from us! So if you do choose to scream for ice cream, it will simply be out of enjoyment!

## **FEATURES**

- Neoprene Construction
- Fits Most Ice Cream Pints
- Keeps Ice Cream Cold
- Keeps Hands Comfortable